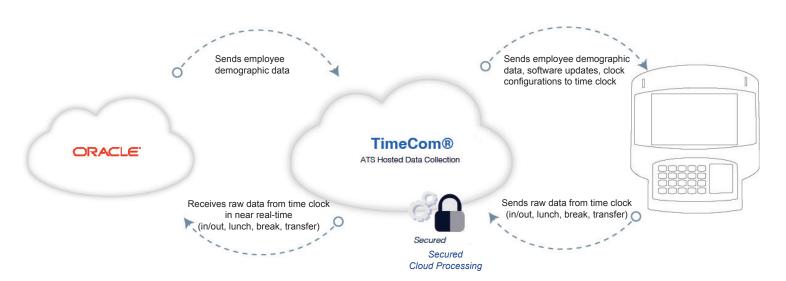

## How It Works

Your Oracle Time and Labor integration with TimeCom is managed and hosted in the Cloud, so your internal resources are free to focus on other projects. The ATS team ties the whole system with its communications software that allows your time and attendance terminals to communicate seamlessly with your application, resulting in an efficient and compelling solution.