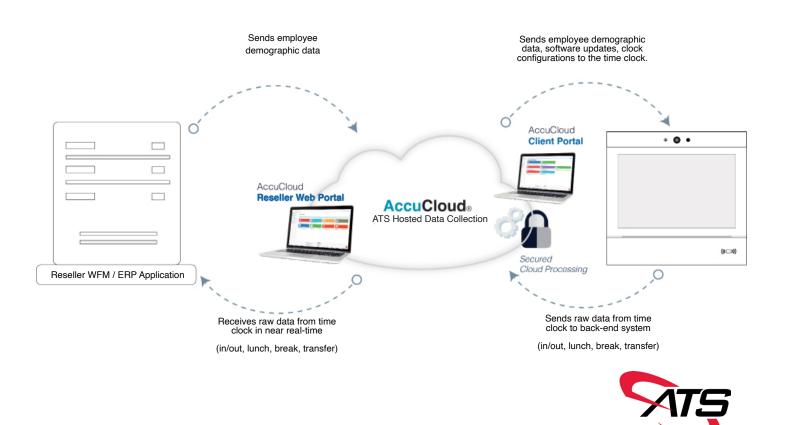

# One Solution, Many Possibilities

Grow your business with Cloud-based timekeeping

AccuCloud® from Accu-Time Systems is a Cloud-based employee time collection and employee self-service (ESS) solution that seamlessly integrates with your workforce management application and back-end system.

AccuCloud® provides both you and your customers with direct visibility into their time clocks, enabling you and your customers to monitor connectivity, employee time clock transactions, and optimize their deployments.

AccuCloud® is hosted, maintained, and monitored by ATS. The complete Cloud solution includes:

- Time clocks that have your preferred method for capturing employee punches. (biometric, badge, or keypad)
- ATS-hosted Cloud-based Middleware
- AccuCloud Customer Web Portal

AccuCloud® delivers the bestin-class method for automating the efficient collection of time and attendance data from your customers' employees as well as delivering employee self-service functionality.